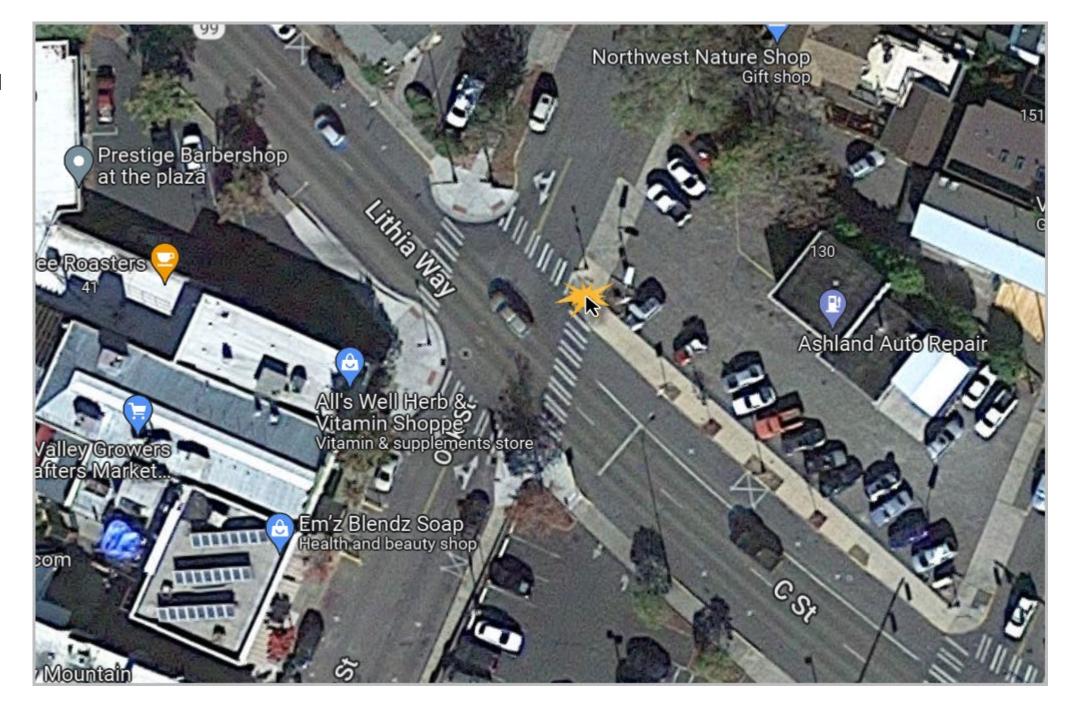

## Monday/Wednesday:

Crew will continue to demo/form/pour:

- West curb ramp, near Ashland Creek Bridge, on North Main across from Water Street.
- The central island on the N. Main merge from City Hall/Plaza
- SE corner of Lithia Way, near Ashland Auto.

Form and pour the central island between North Main and the access from the downtown plaza

Center island crossing between North Main and Plaza ramp

SE corner of Lithia Way and Oak Street -

SE corner of
Lithia Way and
Oak Street –
the Ashland
Auto side