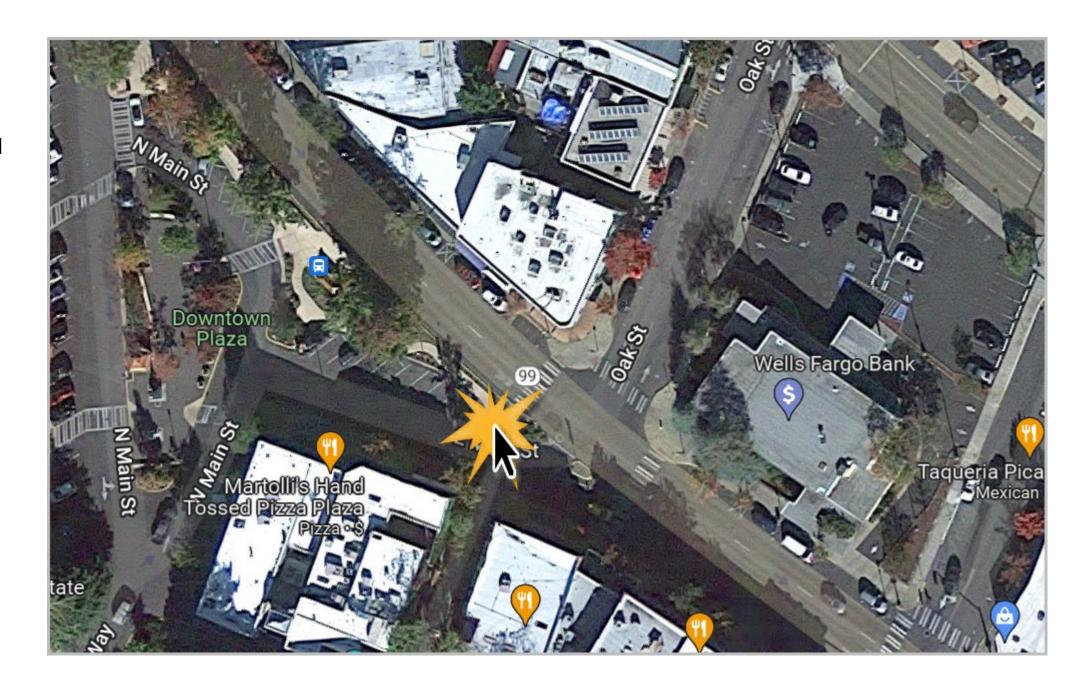

Form and pour the central island between North Main and the access from the downtown plaza

Center island crossing between North Main and Plaza ramp

SE corner of Lithia Way and Oak Street -

SE corner of
Lithia Way and
Oak Street –
the Ashland
Auto side