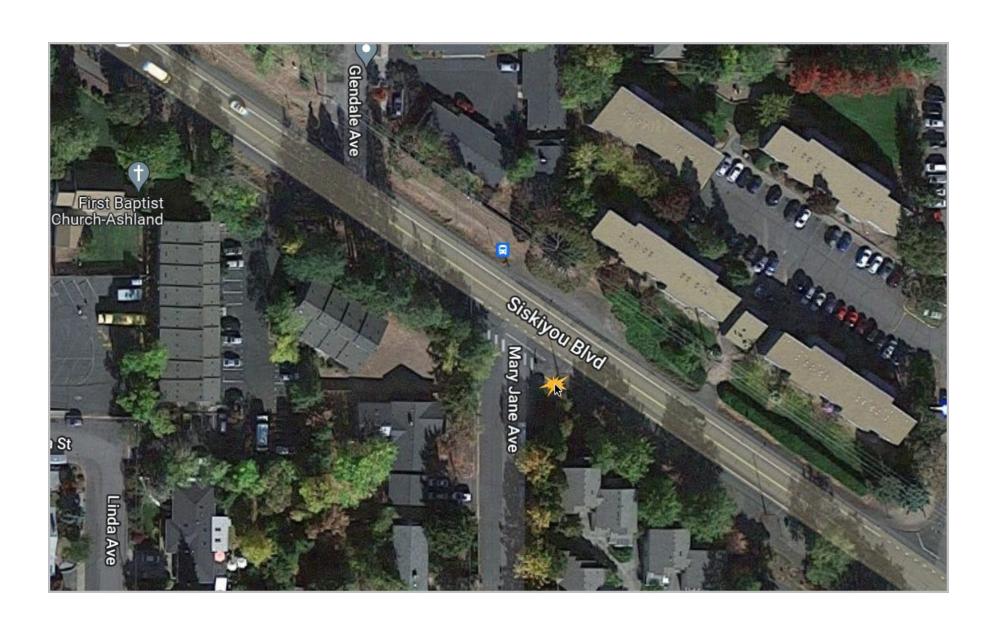

*Friday*- asphalt pave roadway in front of ramps: sites 3-8

Wed.: off roadway work, shoring sidewalk foundation next to Thai Pepper – no traffic impacts

Tues. -Friday: demo/form/pour:

- North Main at Coolidge, NW corner
- North Main @ Bush, SW corner
- Siskiyou Blvd @ Mary Jane, SE corner
- Thursday-Friday: Demo for work the following week:
- North Main @ Sheridan, south side
- Siskiyou Blvd. @ Normal, NE corner
- Siskiyou Blvd. @ Tolman Creek, SE corner

## N. Main at Bush, SW Corner

Siskiyou Blvd. @ Mary Jane, SE corner

Demo the following intersections on Thurs./Fri:

N. Main @ Sheridan, south side. (tentative)

Siskiyou Blvd. @ Norma, NE corner

Siskiyou Blvd. @ Tolman Creek, SE side