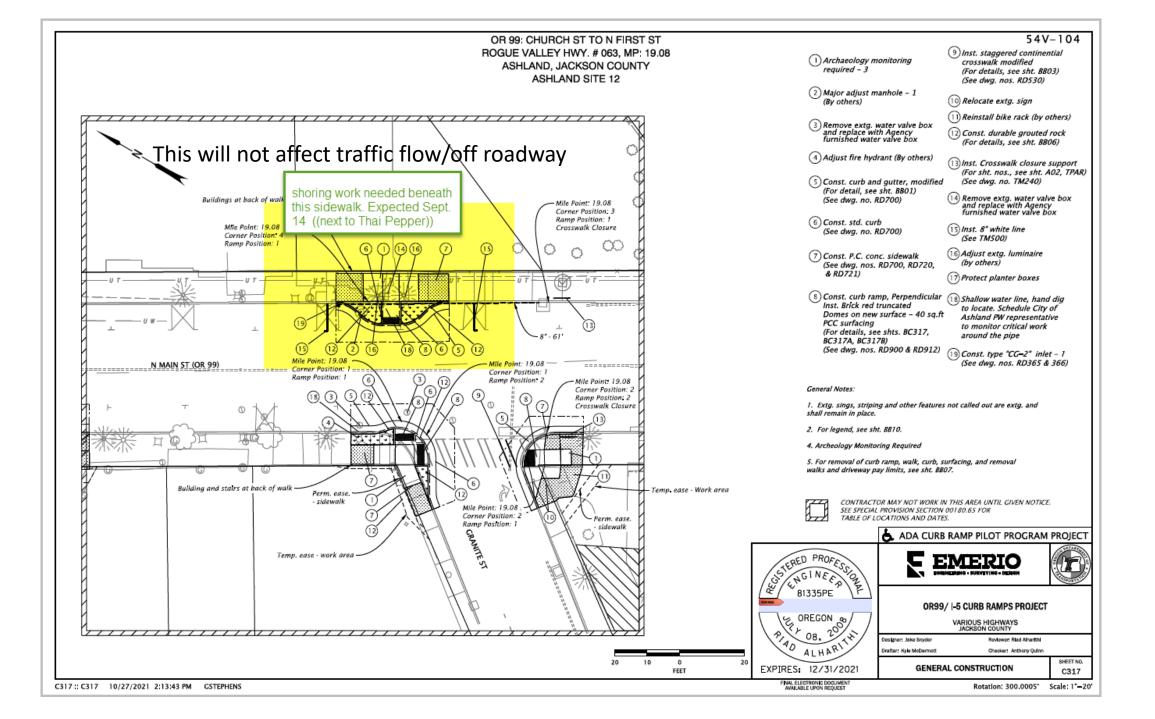

Wednesday,
Sept. 14 –
Expect
contractor crew
working to
shore up
substructure to
sidewalk next to
Thai Pepper

NW corner of Coolidge and North Main Street