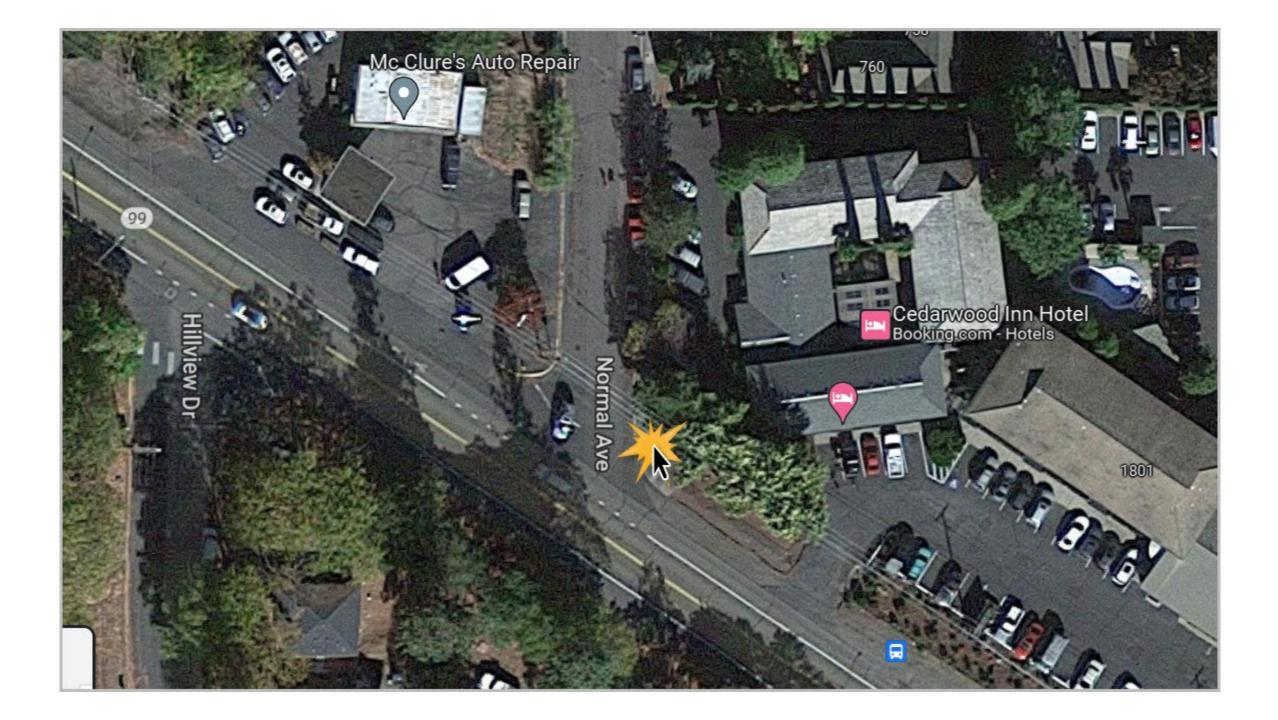

*Friday*- asphalt pave roadway in front of ramps: sites 3-8

Wed.: off roadway work, shoring sidewalk foundation next to Thai Pepper – no traffic impacts

Tues. -Friday: demo/form/pour:

- North Main at Coolidge, NW corner
- North Main @ Bush, SW corner
- Siskiyou Blvd @ Mary Jane, SE corner
- Thursday-Friday: Demo for work the following week:
- North Main @ Sheridan, south side
- Siskiyou Blvd. @ Normal, NE corner
- Siskiyou Blvd. @ Tolman Creek, SE corner

## N. Main at Bush, SW Corner

Siskiyou Blvd. @ Mary Jane, SE corner

Demo the following intersections on Thurs./Fri:

N. Main @ Sheridan, south side. (tentative)

Siskiyou Blvd. @ Norma, NE corner

Siskiyou Blvd. @ Tolman Creek, SE side