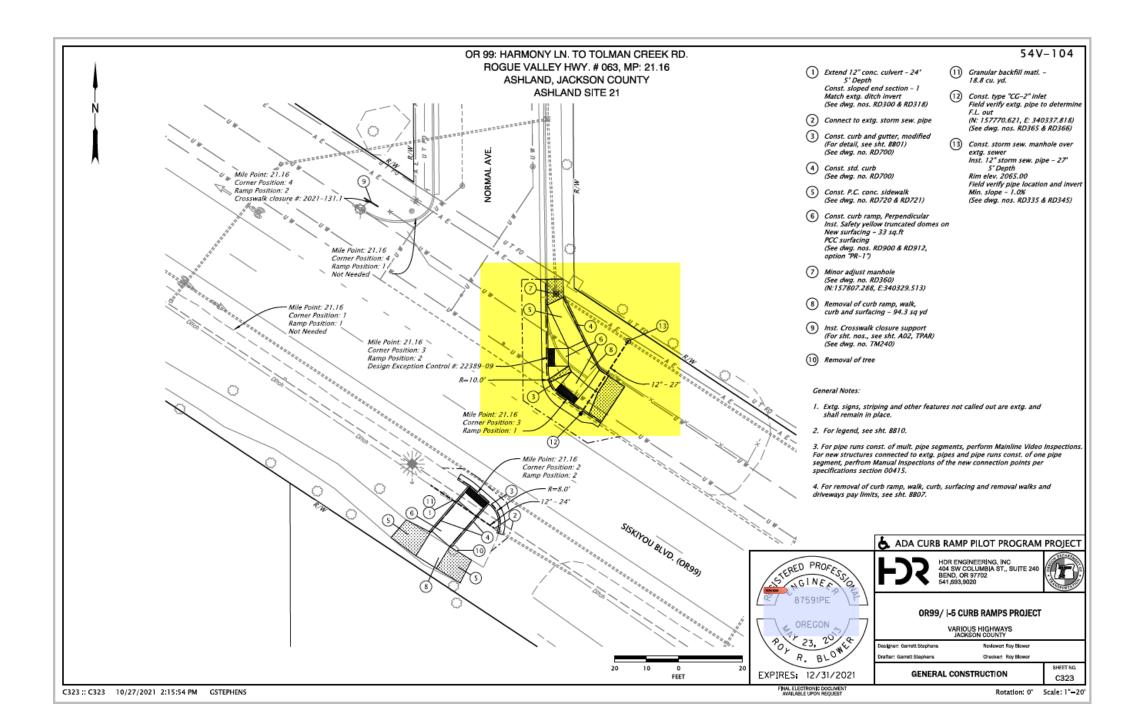

*Friday*- asphalt pave roadway in front of ramps: sites 3-8

Wed.: off roadway work, shoring sidewalk foundation next to Thai Pepper – no traffic impacts

Tues. -Friday: demo/form/pour:

- North Main at Coolidge, NW corner
- North Main @ Bush, SW corner
- Siskiyou Blvd @ Mary Jane, SE corner
- Thursday-Friday: Demo for work the following week:
- North Main @ Sheridan, south side
- Siskiyou Blvd. @ Normal, NE corner
- Siskiyou Blvd. @ Tolman Creek, SE corner

## N. Main at Bush, SW Corner

Siskiyou Blvd. @ Mary Jane, SE corner

Demo the following intersections on Thurs./Fri:

N. Main @ Sheridan, south side. (tentative)

Siskiyou Blvd. @ Norma, NE corner

Siskiyou Blvd. @ Tolman Creek, SE side