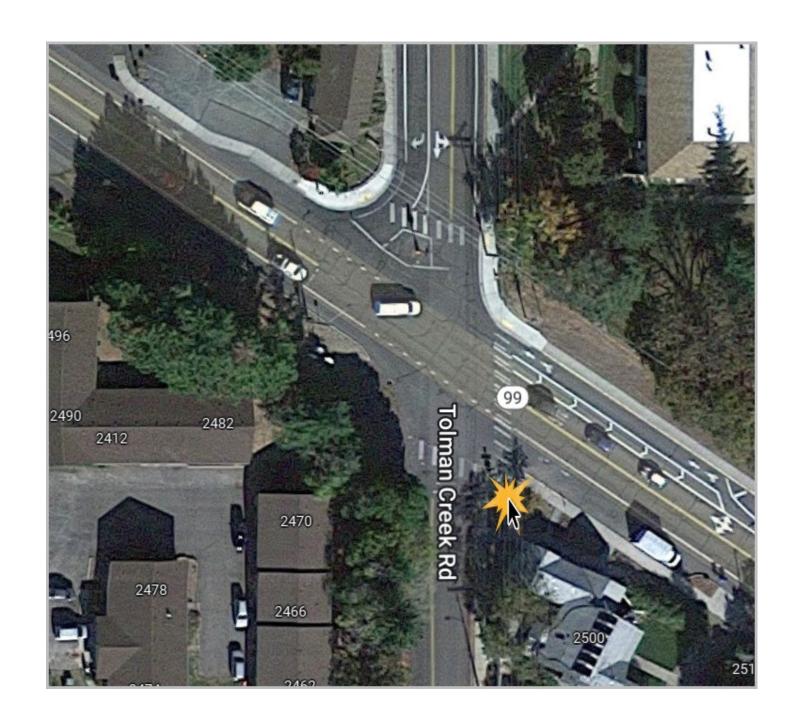

*Friday*- asphalt pave roadway in front of ramps: sites 3-8

Wed.: off roadway work, shoring sidewalk foundation next to Thai Pepper – no traffic impacts

Tues. -Friday: demo/form/pour:

- North Main at Coolidge, NW corner
- North Main @ Bush, SW corner
- Siskiyou Blvd @ Mary Jane, SE corner
- Thursday-Friday: Demo for work the following week:
- North Main @ Sheridan, south side
- Siskiyou Blvd. @ Normal, NE corner
- Siskiyou Blvd. @ Tolman Creek, SE corner

## N. Main at Bush, SW Corner

Siskiyou Blvd. @ Mary Jane, SE corner

Demo the following intersections on Thurs./Fri:

N. Main @ Sheridan, south side. (tentative)

Siskiyou Blvd. @ Norma, NE corner

Siskiyou Blvd. @ Tolman Creek, SE side