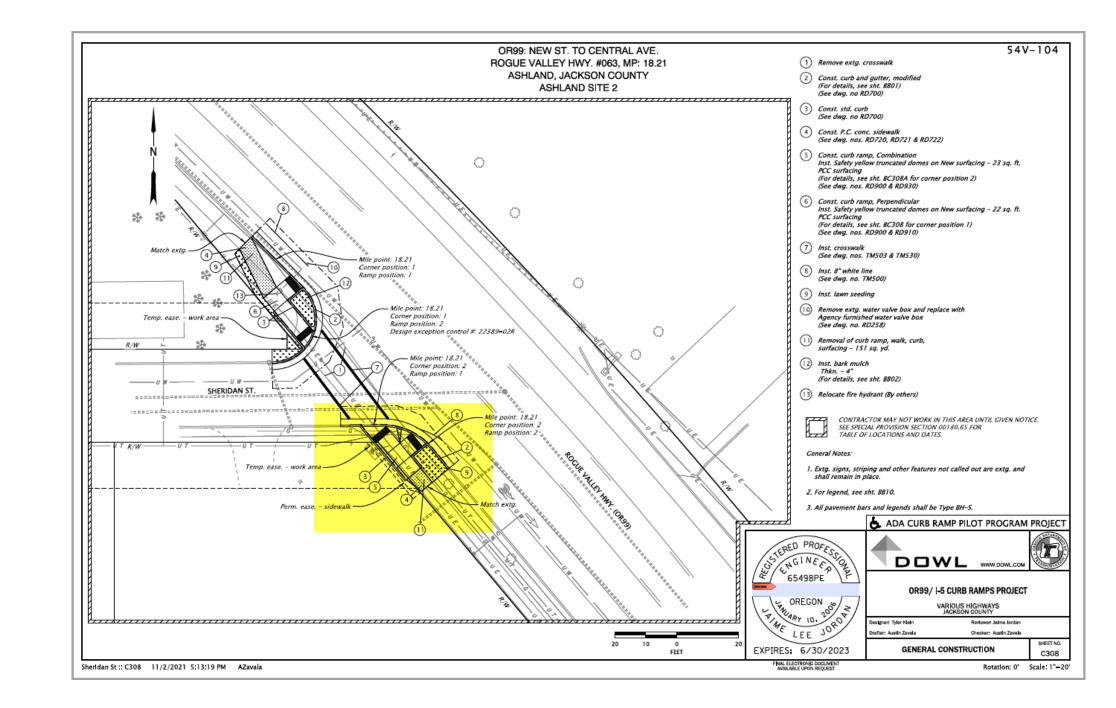

*Friday*- asphalt pave roadway in front of ramps: sites 3-8

Wed.: off roadway work, shoring sidewalk foundation next to Thai Pepper – no traffic impacts

Tues. -Friday: demo/form/pour:

- North Main at Coolidge, NW corner
- North Main @ Bush, SW corner
- Siskiyou Blvd @ Mary Jane, SE corner
- Thursday-Friday: Demo for work the following week:
- North Main @ Sheridan, south side
- Siskiyou Blvd. @ Normal, NE corner
- Siskiyou Blvd. @ Tolman Creek, SE corner

## N. Main at Bush, SW Corner

Siskiyou Blvd. @ Mary Jane, SE corner

Demo the following intersections on Thurs./Fri:

N. Main @ Sheridan, south side. (tentative)

Siskiyou Blvd. @ Norma, NE corner

Siskiyou Blvd. @ Tolman Creek, SE side