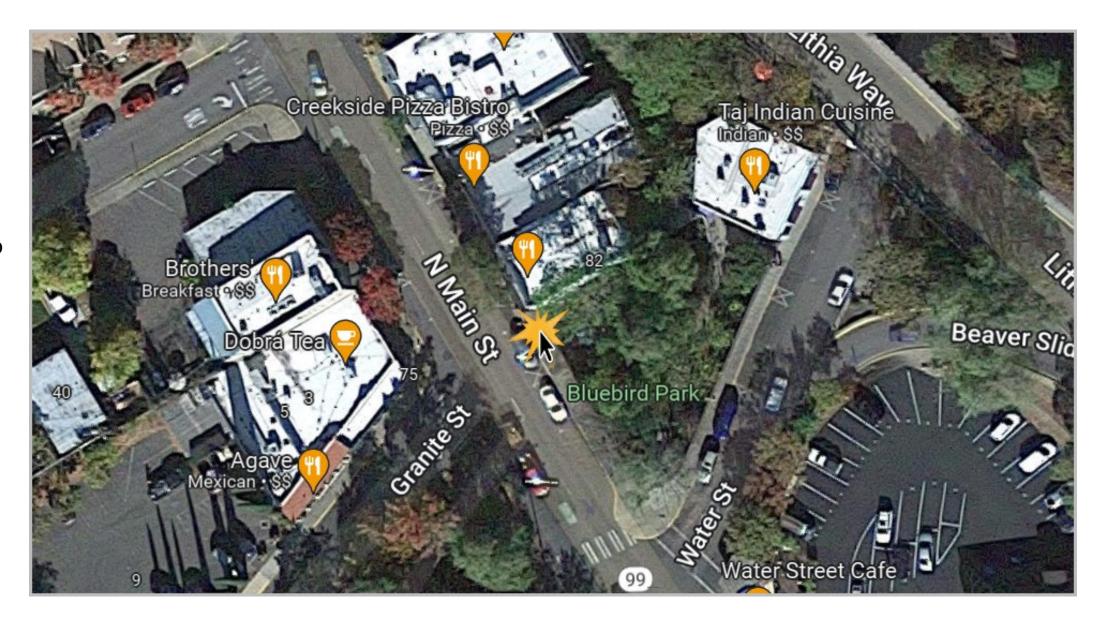

## Monday/Wednesday:

Crew will continue to demo/form/pour:

- West curb ramp, near Ashland Creek Bridge, on North Main across from Water Street.
- The central island on the N. Main merge from City Hall/Plaza
- SE corner of Lithia Way, near Ashland Auto.