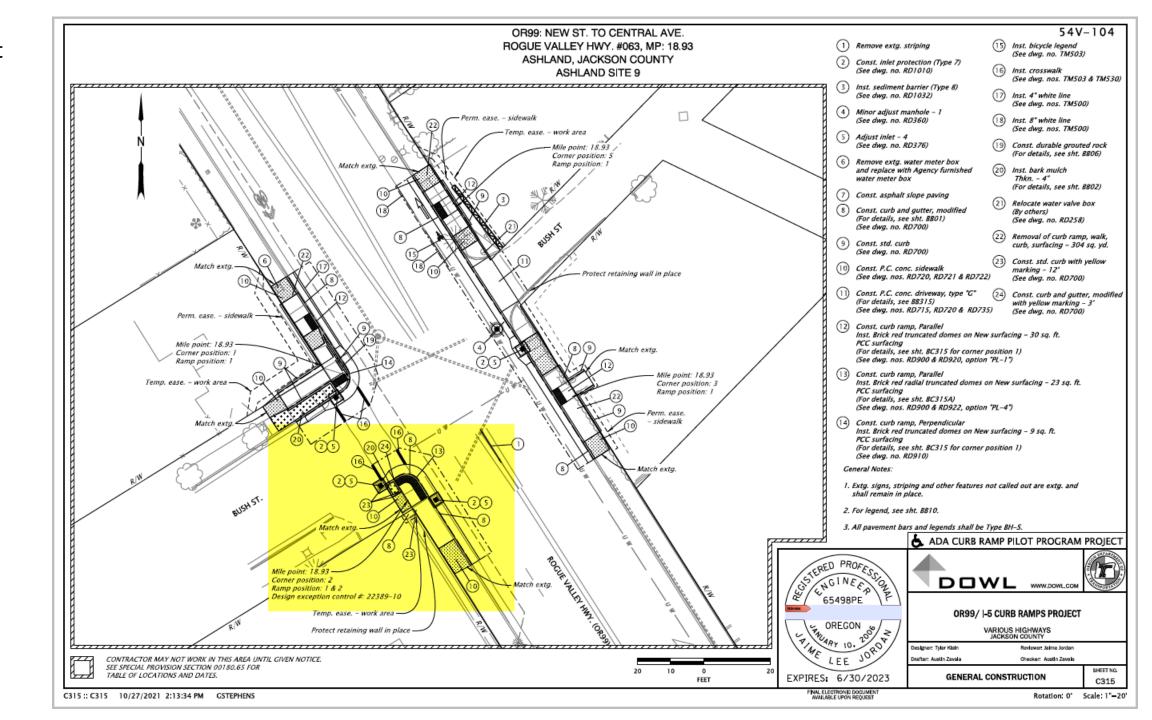

## NW corner of Coolidge and North Main Street

N. Main at Bush St., SW corner

## N. Main at Bush, SW Corner

Siskiyou Blvd. @ Mary Jane, SE corner

Demo the following intersections on Thurs./Fri:

N. Main @ Sheridan, south side. (tentative)

Siskiyou Blvd. @ Norma, NE corner

Siskiyou Blvd. @ Tolman Creek, SE side