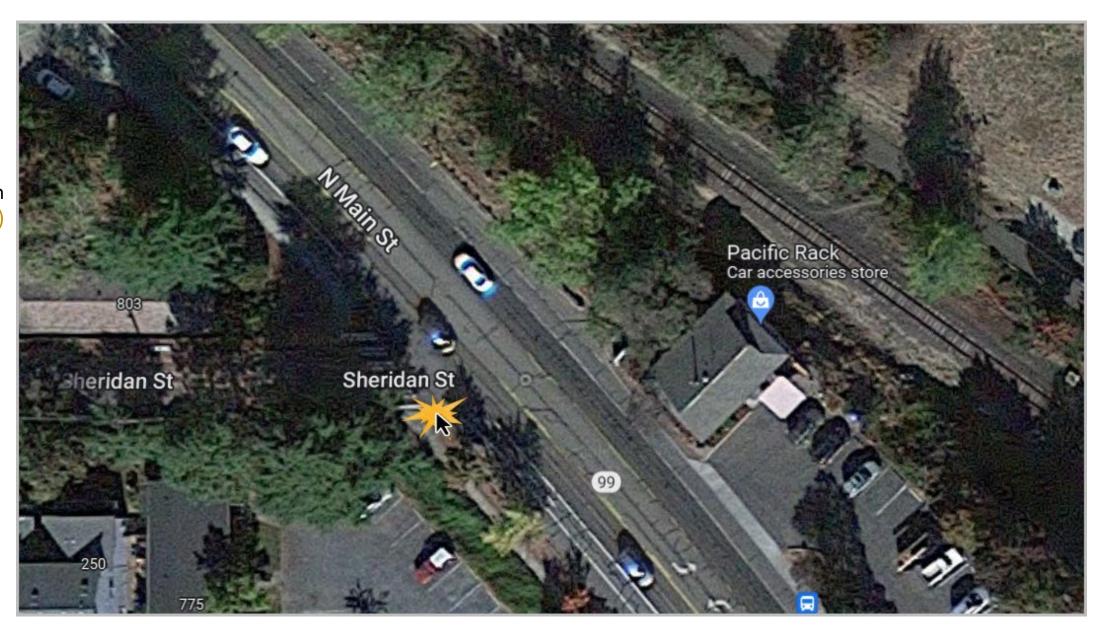

*Friday*- asphalt pave roadway in front of ramps: sites 3-8

Wed.: off roadway work, shoring sidewalk foundation next to Thai Pepper – no traffic impacts

Tues. -Friday: demo/form/pour:

- North Main at Coolidge, NW corner
- North Main @ Bush, SW corner
- Siskiyou Blvd @ Mary Jane, SE corner
- Thursday-Friday: Demo for work the following week:
- North Main @ Sheridan, south side
- Siskiyou Blvd. @ Normal, NE corner
- Siskiyou Blvd. @ Tolman Creek, SE corner

## N. Main at Bush, SW Corner

Siskiyou Blvd. @ Mary Jane, SE corner

Demo the following intersections on Thurs./Fri:

N. Main @ Sheridan, south side. (tentative)

Siskiyou Blvd. @ Norma, NE corner

Siskiyou Blvd. @ Tolman Creek, SE side