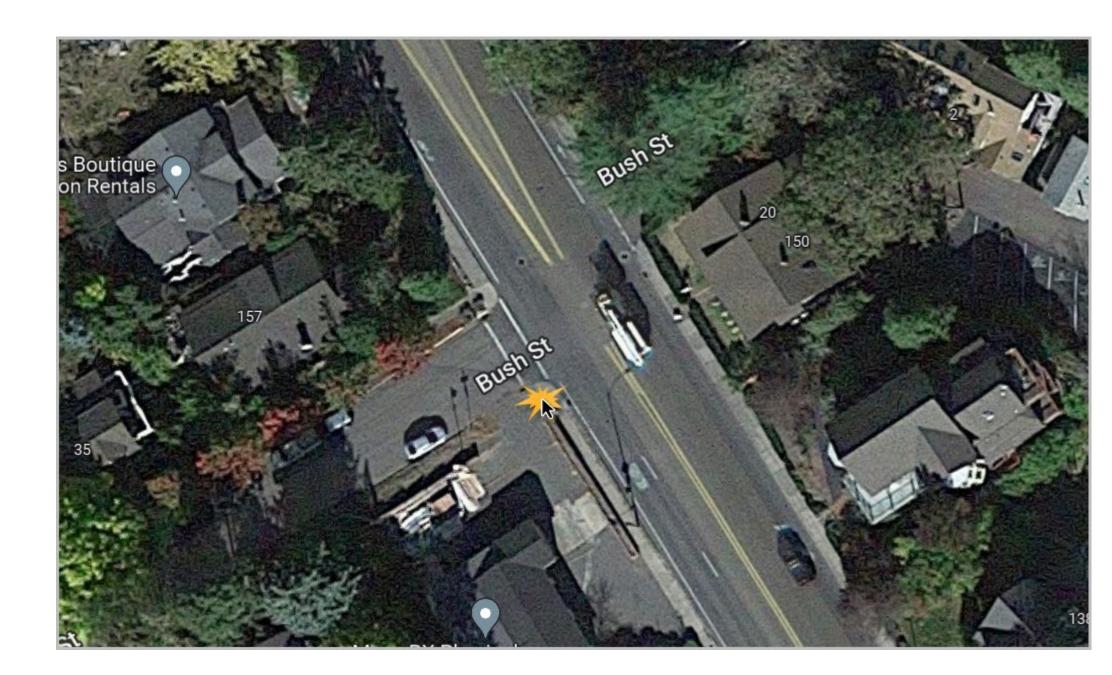

## NW corner of Coolidge and North Main Street

N. Main at Bush St., SW corner

## N. Main at Bush, SW Corner

Siskiyou Blvd. @ Mary Jane, SE corner

Demo the following intersections on Thurs./Fri:

N. Main @ Sheridan, south side. (tentative)

Siskiyou Blvd. @ Norma, NE corner

Siskiyou Blvd. @ Tolman Creek, SE side