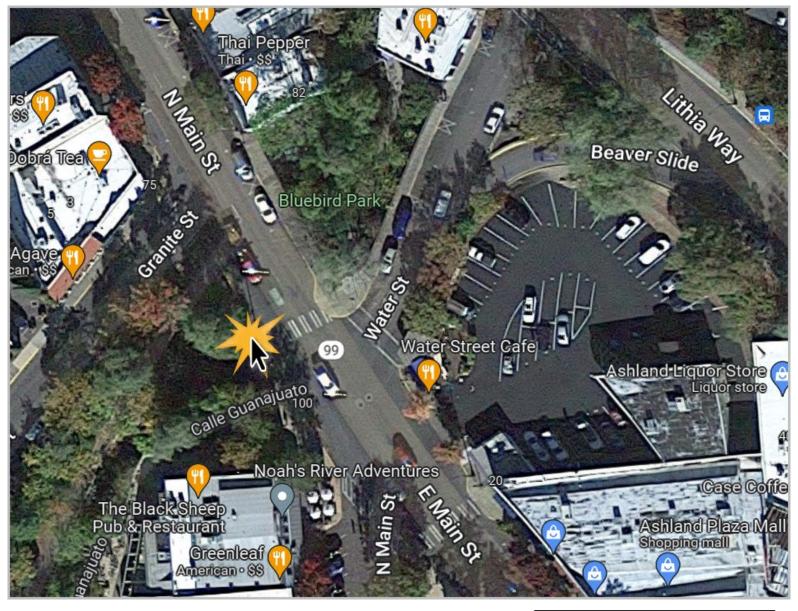

## Monday/Wednesday:

Crew will continue to demo/form/pour:

- West curb ramp, near Ashland Creek Bridge, on North Main across from Water Street.
- The central island on the N. Main merge from City Hall/Plaza
- SE corner of Lithia Way, near Ashland Auto.

Form and pour the central island between North Main and the access from the downtown plaza

Center island crossing between North Main and Plaza ramp

SE corner of Lithia Way and Oak Street -

SE corner of
Lithia Way and
Oak Street –
the Ashland
Auto side