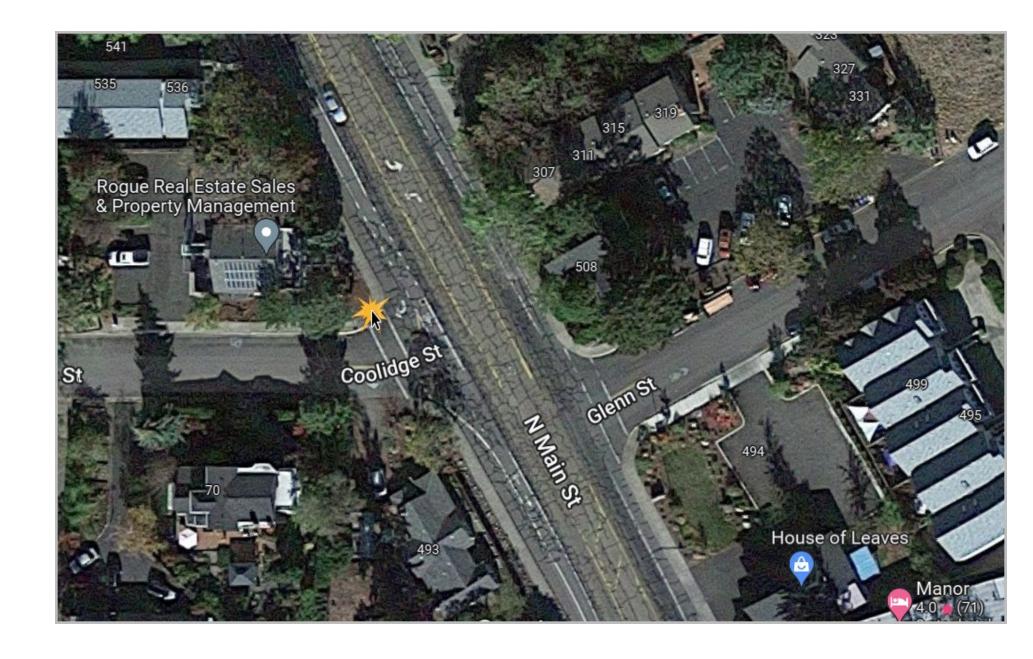

Wednesday,
Sept. 14 –
Expect
contractor crew
working to
shore up
substructure to
sidewalk next to
Thai Pepper

NW corner of Coolidge and North Main Street

## NW corner of Coolidge and North Main Street

N. Main at Bush St., SW corner