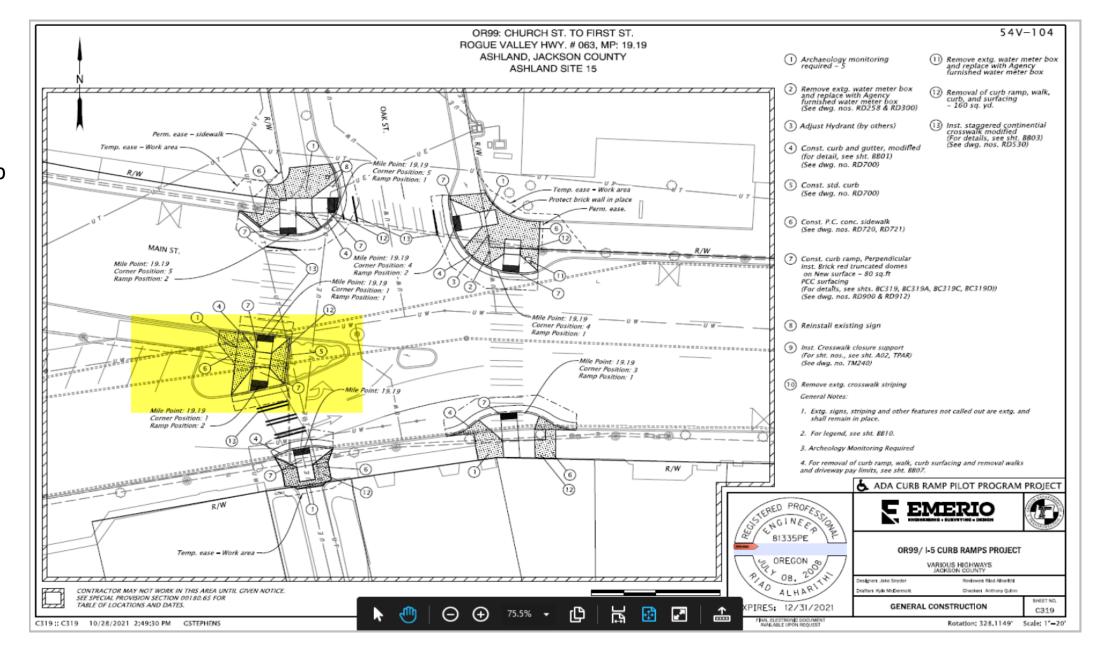

## Monday/Wednesday:

Crew will continue to demo/form/pour:

- West curb ramp, near Ashland Creek Bridge, on North Main across from Water Street.
- The central island on the N. Main merge from City Hall/Plaza
- SE corner of Lithia Way, near Ashland Auto.

Form and pour the central island between North Main and the access from the downtown plaza

Center island crossing between North Main and Plaza ramp

SE corner of Lithia Way and Oak Street -

SE corner of
Lithia Way and
Oak Street –
the Ashland
Auto side